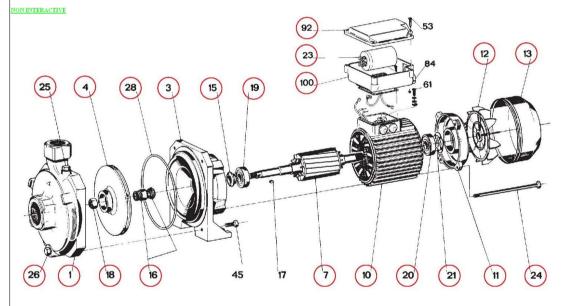

## K 30/70 M @ 102110020

Serial Number

| K 30/70 M @ 102110020 |      |           |                                      |          |
|-----------------------|------|-----------|--------------------------------------|----------|
| Item                  | Q.ty | Item no.  | Description                          | Unit pr. |
| 1                     | 1    | 148120120 | PUMP BODY                            | On req.  |
| 3                     | 1    | 161450040 | MOTOR/PUMP SUPPORT                   | On req.  |
| 4                     | 1    | 150760180 | IMPELLER D.155 GFN2                  | On req.  |
| 7                     | 1    | 145000110 | &SHAFT W/ROT . K12/200-K30/70M       | On req.  |
| 10                    | 1    | 130645270 | MOTOR MEC71 H80 NB 220/240/50        | On req.  |
| 11                    | 1    | 164030020 | MEC 71 MOTOR COVER                   | On req.  |
| 12                    | 1    | 160760240 | FAN MEC71                            | On req.  |
| 13                    | 1    | 164200010 | MEC 71 FUN COVER                     | On req.  |
| 15                    | 1    | 168360010 | D.15 SPLASH GUARD MEC 63/71          | On req.  |
| 16                    | 1    | 148620440 | COMPLETE MECH.SEAL D.15              | On req.  |
| 18                    | 1    | 002520538 | HEX.NUT AUTOBL.M10 INOX UNI7474      | On req.  |
| 19                    | 1    | 002310103 | 6302-2RSH D.15X42X13 BEARING         | On req.  |
| 20                    | 1    | 002310102 | 6202-2RSH D.15X35X11 BEARING         | On req.  |
| 21                    | 1    | 002570001 | LMKAS D.35B THRUST WASHER            | On req.  |
| 23                    | 1    | 002710005 | 20 UF X 450V CAPACITOR MAX D.45X75MM | On req.  |
| 24                    | 3    | 167100010 | MEC 71 M5 X 135 MOTOR TIE ROD        | On req.  |
| 25                    | 1    | 168420000 | PRIMING PLUG 1/8" BRASS              | On req.  |
| 26                    | 1    | 168420000 | PRIMING PLUG 1/8" BRASS              | On req.  |
| 28                    | 1    | 002220378 | OR-4625 158,34X 3,53 NBR             | On req.  |
| 92                    | 1    | 147120260 | TERM. BOX COVER WITH GASKET          | On req.  |
| 100                   | 1    | 140040010 | TERM-BOX KIT STANDARD                | On req.  |
| 550                   | 1    | 140040050 | COMPL. TERBOX NB                     | On req.  |
|                       |      |           |                                      |          |
|                       |      |           |                                      |          |
|                       |      |           |                                      |          |
|                       |      |           |                                      |          |